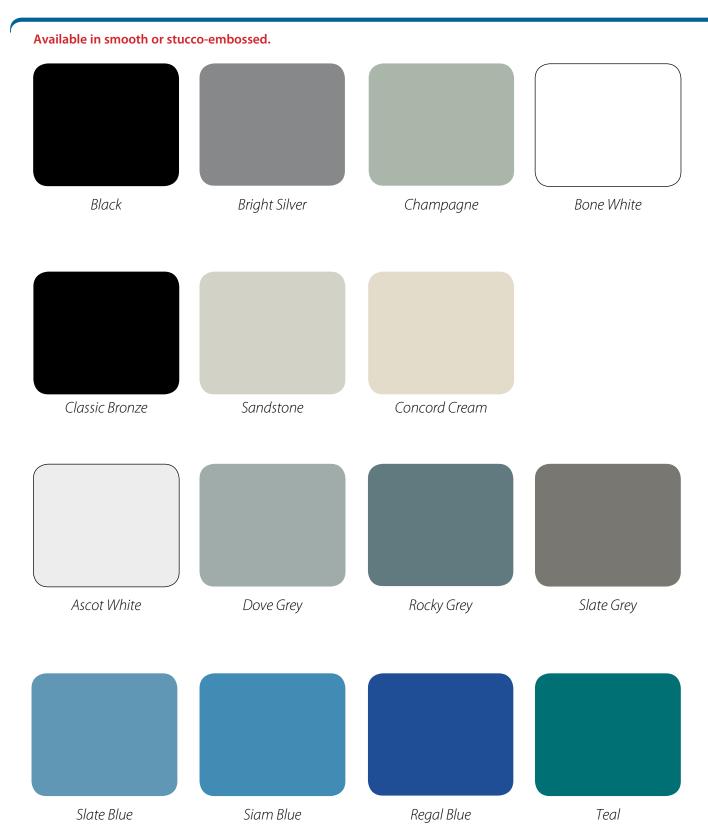

## KYNAR 500®

|                 |              |                                                                                                                                                                                                                                                                                     | N N                          |  |
|-----------------|--------------|-------------------------------------------------------------------------------------------------------------------------------------------------------------------------------------------------------------------------------------------------------------------------------------|------------------------------|--|
| Mint Green      | Forest Green | Hartford Green                                                                                                                                                                                                                                                                      | Patina Green                 |  |
| Mint Green      | Forest Green | Hartiora Green                                                                                                                                                                                                                                                                      | Pauna Green                  |  |
|                 |              |                                                                                                                                                                                                                                                                                     |                              |  |
|                 |              |                                                                                                                                                                                                                                                                                     |                              |  |
| Hemlock Green   | Sierra Tan   | Rawhide                                                                                                                                                                                                                                                                             | Medium Bronze                |  |
|                 |              |                                                                                                                                                                                                                                                                                     |                              |  |
|                 |              |                                                                                                                                                                                                                                                                                     |                              |  |
| Chocolate Brown | Boysenberry  | Redwood                                                                                                                                                                                                                                                                             | Coppertone                   |  |
|                 |              | Metallic Paint: Color variation is a characteristic<br>of aluminum composite panels with metallic<br>paint finishes. Par-Troy DOES NOT warrant a<br>color match for these panels.<br>Colors are as close to actual painted metal as<br>possible with available printing techniques. |                              |  |
| Mission Red     | Brite Red    | Αςτυαι color chip sample                                                                                                                                                                                                                                                            | es are available by request. |  |

# **ARCHITECTURAL COLOR CHART**

|                        | Color Name      | Stucco-Embossed | Smooth | 48"      | 60" |
|------------------------|-----------------|-----------------|--------|----------|-----|
| STANDARD               | Antique White   |                 |        |          |     |
| 10-year warranty       | Brite Yellow    |                 |        |          |     |
|                        | Candy Apple Red |                 |        |          |     |
|                        | Ivy Green       |                 |        |          |     |
|                        | Matte Black     |                 |        |          |     |
|                        | Polar White     |                 |        |          |     |
|                        | Raven Black     |                 |        |          |     |
|                        | Regal Bronze    |                 |        |          | *   |
|                        | Royal Blue      |                 |        |          |     |
|                        | Sand Beige      |                 |        |          |     |
|                        | Silver Metallic |                 |        |          |     |
|                        | Sunset Red      |                 |        |          |     |
| KYNAR 500 <sup>®</sup> | Ascot White     |                 |        |          |     |
| 20-year warranty       | Black           |                 |        |          |     |
|                        | Bone White      |                 |        |          |     |
|                        | Boysenberry     |                 |        |          |     |
|                        | Bright Silver   |                 |        |          |     |
|                        | Brite Red       |                 |        |          |     |
|                        | Champagne       |                 |        | <b>_</b> |     |
|                        | Chocolate Brown |                 |        |          |     |
|                        |                 |                 |        |          |     |
| -                      | Classic Bronze  |                 |        |          |     |
|                        | Concord Cream   |                 |        |          |     |
|                        | Coppertone      |                 |        |          |     |
|                        | Dove Grey       |                 |        |          |     |
| -                      | Forest Green    |                 |        |          |     |
|                        | Hartford Green  |                 |        |          |     |
|                        | Hemlock Green   |                 |        |          |     |
|                        | Medium Bronze   |                 |        |          |     |
|                        | Mint Green      |                 |        |          |     |
|                        | Mission Red     |                 |        |          |     |
|                        | Patina Green    |                 |        |          |     |
| -                      | Rawhide         |                 |        |          |     |
|                        | Redwood         |                 |        |          |     |
|                        | Regal Blue      |                 |        |          |     |
|                        | Rocky Grey      |                 |        |          |     |
|                        | Sandstone       |                 |        |          |     |
| -                      | Siam Blue       |                 |        |          |     |
|                        | Sierra Tan      |                 |        |          |     |
|                        | Slate Blue      |                 |        |          |     |
| -                      | Slate Grey      |                 |        |          |     |
|                        | Teal            |                 |        |          |     |
| NATURAL SERIES         | Clear Matte     |                 |        |          |     |
| 5-year warranty        | Dark Bronze     |                 |        | <b>_</b> |     |
| ESIGNER SERIES         | Brushed Zinc    |                 |        |          |     |
| 20-year warranty       | Dark Walnut     |                 |        |          |     |
|                        | Green Slate     |                 |        |          |     |
|                        | Grey Slate      |                 |        |          |     |
|                        |                 |                 |        |          |     |
|                        | Honey Oak       |                 |        |          |     |
|                        | Spanish Stone   |                 |        |          |     |
|                        | Warm Cherry     |                 |        | -        |     |