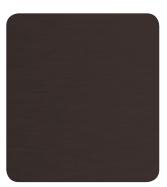

### NATURAL SERIES (ANODIZED ALUMINUM)

#### Available in smooth finish only.

Clear Matte

Dark Bronze

**Disclaimer / Note:** Due to deviations inherent to the raw aluminum surface, anodized aluminum products may display a range of color shades, which do not indicate a product defect. Aluminum finishes are directional and may show a shift in visual appearance when viewed at different angles. When ordering, please indicate if material is for inventory or a specific project that requires consistency throughout.

# **ARCHITECTURAL COLOR CHART**

|                        | Color Name      | Stucco-Embossed | Smooth | 48"      | 60" |
|------------------------|-----------------|-----------------|--------|----------|-----|
| STANDARD               | Antique White   |                 |        |          |     |
| 10-year warranty       | Brite Yellow    |                 |        |          |     |
|                        | Candy Apple Red |                 |        |          |     |
|                        | Ivy Green       |                 |        |          |     |
|                        | Matte Black     |                 |        |          |     |
|                        | Polar White     |                 |        |          |     |
|                        | Raven Black     |                 |        |          |     |
|                        | Regal Bronze    |                 |        |          | *   |
|                        | Royal Blue      |                 |        |          |     |
|                        | Sand Beige      |                 |        |          |     |
|                        | Silver Metallic |                 |        |          |     |
|                        | Sunset Red      |                 |        |          |     |
| KYNAR 500 <sup>®</sup> | Ascot White     |                 |        |          |     |
| 20-year warranty       | Black           |                 |        |          |     |
|                        | Bone White      |                 |        |          |     |
|                        | Boysenberry     |                 |        |          |     |
|                        | Bright Silver   |                 |        |          |     |
|                        | Brite Red       |                 |        |          |     |
|                        | Champagne       |                 |        | <b>_</b> |     |
|                        | Chocolate Brown |                 |        |          |     |
|                        |                 |                 |        |          |     |
| -                      | Classic Bronze  |                 |        |          |     |
|                        | Concord Cream   |                 |        |          |     |
|                        | Coppertone      |                 |        |          |     |
|                        | Dove Grey       |                 |        |          |     |
| -                      | Forest Green    |                 |        |          |     |
|                        | Hartford Green  |                 |        |          |     |
|                        | Hemlock Green   |                 |        |          |     |
|                        | Medium Bronze   |                 |        |          |     |
|                        | Mint Green      |                 |        |          |     |
|                        | Mission Red     |                 |        |          |     |
|                        | Patina Green    |                 |        |          |     |
| -                      | Rawhide         |                 |        |          |     |
|                        | Redwood         |                 |        |          |     |
|                        | Regal Blue      |                 |        |          |     |
|                        | Rocky Grey      |                 |        |          |     |
|                        | Sandstone       |                 |        |          |     |
| -                      | Siam Blue       |                 |        |          |     |
|                        | Sierra Tan      |                 |        |          |     |
|                        | Slate Blue      |                 |        |          |     |
| -                      | Slate Grey      |                 |        |          |     |
|                        | Teal            |                 |        |          |     |
| NATURAL SERIES         | Clear Matte     |                 |        |          |     |
| 5-year warranty        | Dark Bronze     |                 |        | <b>_</b> |     |
| ESIGNER SERIES         | Brushed Zinc    |                 |        |          |     |
| 20-year warranty       | Dark Walnut     |                 |        |          |     |
|                        | Green Slate     |                 |        |          |     |
|                        | Grey Slate      |                 |        |          |     |
|                        |                 |                 |        |          |     |
|                        | Honey Oak       |                 |        |          |     |
|                        | Spanish Stone   |                 |        |          |     |
|                        | Warm Cherry     |                 |        | -        |     |