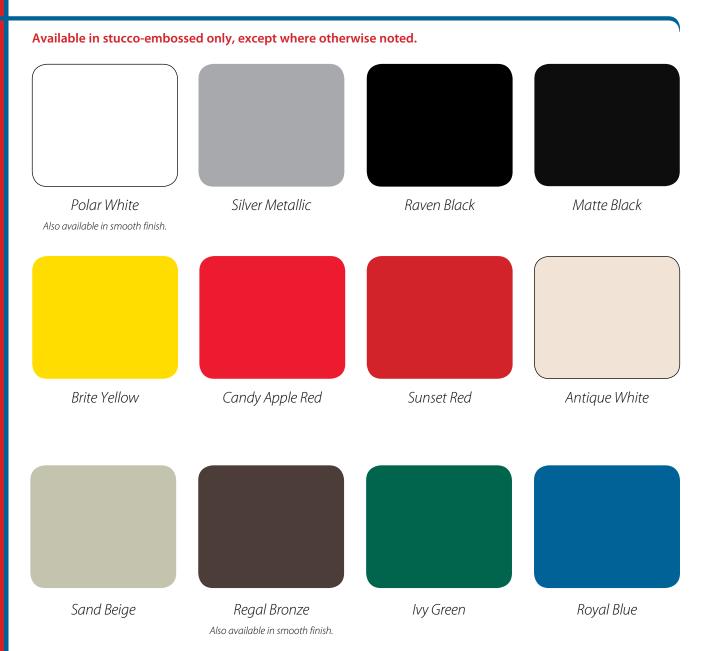

## **STANDARD**

# **ARCHITECTURAL COLOR CHART**

|                        | Color Name      | Stucco-Embossed | Smooth | 48"      | 60" |
|------------------------|-----------------|-----------------|--------|----------|-----|
| STANDARD               | Antique White   |                 |        |          |     |
| 10-year warranty       | Brite Yellow    |                 |        |          |     |
|                        | Candy Apple Red |                 |        |          |     |
|                        | Ivy Green       |                 |        |          |     |
|                        | Matte Black     |                 |        |          |     |
|                        | Polar White     |                 |        |          |     |
|                        | Raven Black     |                 |        |          |     |
|                        | Regal Bronze    |                 |        |          | *   |
|                        | Royal Blue      |                 |        |          |     |
|                        | Sand Beige      |                 |        |          |     |
|                        | Silver Metallic |                 |        |          |     |
|                        | Sunset Red      |                 |        |          |     |
| KYNAR 500 <sup>®</sup> | Ascot White     |                 |        |          |     |
| 20-year warranty       | Black           |                 |        |          |     |
|                        | Bone White      |                 |        |          |     |
|                        | Boysenberry     |                 |        |          |     |
|                        | Bright Silver   |                 |        |          |     |
|                        | Brite Red       |                 |        |          |     |
|                        | Champagne       |                 |        | <b>_</b> |     |
|                        | Chocolate Brown |                 |        |          |     |
|                        |                 |                 |        |          |     |
| -                      | Classic Bronze  |                 |        |          |     |
|                        | Concord Cream   |                 |        |          |     |
|                        | Coppertone      |                 |        |          |     |
|                        | Dove Grey       |                 |        |          |     |
| -                      | Forest Green    |                 |        |          |     |
|                        | Hartford Green  |                 |        |          |     |
|                        | Hemlock Green   |                 |        |          |     |
|                        | Medium Bronze   |                 |        |          |     |
|                        | Mint Green      |                 |        |          |     |
|                        | Mission Red     |                 |        |          |     |
|                        | Patina Green    |                 |        |          |     |
| -                      | Rawhide         |                 |        |          |     |
|                        | Redwood         |                 |        |          |     |
|                        | Regal Blue      |                 |        |          |     |
|                        | Rocky Grey      |                 |        |          |     |
|                        | Sandstone       |                 |        |          |     |
| -                      | Siam Blue       |                 |        |          |     |
|                        | Sierra Tan      |                 |        |          |     |
|                        | Slate Blue      |                 |        |          |     |
| -                      | Slate Grey      |                 |        |          |     |
|                        | Teal            |                 |        |          |     |
| NATURAL SERIES         | Clear Matte     |                 |        |          |     |
| 5-year warranty        | Dark Bronze     |                 |        | <b>_</b> |     |
| ESIGNER SERIES         | Brushed Zinc    |                 |        |          |     |
| 20-year warranty       | Dark Walnut     |                 |        |          |     |
|                        | Green Slate     |                 |        |          |     |
|                        | Grey Slate      |                 |        |          |     |
|                        |                 |                 |        |          |     |
|                        | Honey Oak       |                 |        |          |     |
|                        | Spanish Stone   |                 |        |          |     |
|                        | Warm Cherry     |                 |        | -        |     |