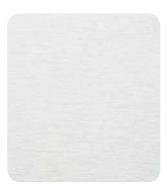

### NATURAL SERIES (ANODIZED ALUMINUM)

#### Available in smooth finish only.

Clear Matte

Dark Bronze

**Disclaimer / Note:** Due to deviations inherent to the raw aluminum surface, anodized aluminum products may display a range of color shades, which do not indicate a product defect. Aluminum finishes are directional and may show a shift in visual appearance when viewed at different angles. When ordering, please indicate if material is for inventory or a specific project that requires consistency throughout.

# **ARCHITECTURAL COLOR CHART**

|                        | Color Name      | Stucco-Embossed | Smooth | 48"      | 60" |
|------------------------|-----------------|-----------------|--------|----------|-----|
| STANDARD               | Antique White   |                 |        |          |     |
| 10-year warranty       | Brite Yellow    |                 |        |          |     |
|                        | Candy Apple Red |                 |        |          |     |
|                        | Ivy Green       |                 |        |          |     |
|                        | Matte Black     |                 |        |          |     |
|                        | Polar White     |                 |        |          |     |
|                        | Raven Black     |                 |        |          |     |
|                        | Regal Bronze    |                 |        |          | *   |
|                        | Royal Blue      |                 |        |          |     |
|                        | Sand Beige      |                 |        |          |     |
|                        | Silver Metallic |                 |        |          |     |
|                        | Sunset Red      |                 |        |          |     |
| KYNAR 500 <sup>®</sup> | Ascot White     |                 |        |          |     |
| 20-year warranty       | Black           |                 |        |          |     |
|                        | Bone White      |                 |        |          |     |
|                        | Boysenberry     |                 |        |          |     |
|                        | Bright Silver   |                 |        |          |     |
|                        | Brite Red       |                 |        |          |     |
|                        | Champagne       |                 |        | <b>_</b> |     |
|                        | Chocolate Brown |                 |        |          |     |
|                        |                 |                 |        |          |     |
| -                      | Classic Bronze  |                 |        |          |     |
|                        | Concord Cream   |                 |        |          |     |
|                        | Coppertone      |                 |        |          |     |
|                        | Dove Grey       |                 |        |          |     |
| -                      | Forest Green    |                 |        |          |     |
|                        | Hartford Green  |                 |        |          |     |
|                        | Hemlock Green   |                 |        |          |     |
|                        | Medium Bronze   |                 |        |          |     |
|                        | Mint Green      |                 |        |          |     |
|                        | Mission Red     |                 |        |          |     |
|                        | Patina Green    |                 |        |          |     |
| -                      | Rawhide         |                 |        |          |     |
|                        | Redwood         |                 |        |          |     |
|                        | Regal Blue      |                 |        |          |     |
|                        | Rocky Grey      |                 |        |          |     |
|                        | Sandstone       |                 |        |          |     |
| -                      | Siam Blue       |                 |        |          |     |
|                        | Sierra Tan      |                 |        |          |     |
|                        | Slate Blue      |                 |        |          |     |
| -                      | Slate Grey      |                 |        |          |     |
|                        | Teal            |                 |        |          |     |
| NATURAL SERIES         | Clear Matte     |                 |        |          |     |
| 5-year warranty        | Dark Bronze     |                 |        | <b>_</b> |     |
| ESIGNER SERIES         | Brushed Zinc    |                 |        |          |     |
| 20-year warranty       | Dark Walnut     |                 |        |          |     |
|                        | Green Slate     |                 |        |          |     |
|                        | Grey Slate      |                 |        |          |     |
|                        |                 |                 |        |          |     |
|                        | Honey Oak       |                 |        |          |     |
|                        | Spanish Stone   |                 |        |          |     |
|                        | Warm Cherry     |                 |        | -        |     |